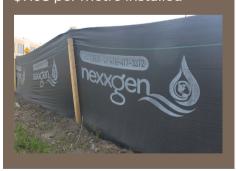

## 36" HEIGHT LIGHT DUTY

- 36" height x 100 gram fabric silt cloth
- 36" wood post at 3.0m spacing
- Fastened to 36" height 100 Gram Fabric silt cloth

\$7.08 per metre installed

PROJECT PRICED ON CLEAR AND EASY ACCESS.