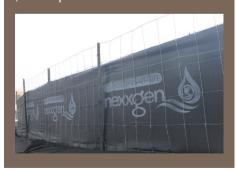

## 1.2M HEIGHT HEAVY DUTY

- 36" height x 100 gram fabric silt cloth
- 1.2m steel T-post at 3.0m spacing
- Fastened to 14 gauge galvanized farm fence 1.2m high

\$10.68 per metre installed