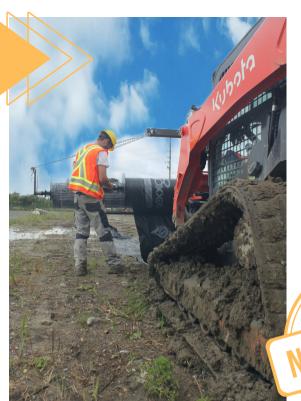

## EROSION CONTROL & CONSTRUCTION FENCING\*

\*OHSA COMPLIANT







## 1.8M HEIGHT\* HEAVY DUTY

- 36" height x 100 gram fabric silt cloth
- 1.8m steel T-post at 2.0m spacing
- Fastened to 14 gauge galvanized farm fence 1.8m high

\$16.37 per metre installed



## 1.2M HEIGHT HEAVY DUTY

- 36" height x 100 gram fabric silt cloth
- 1.2m steel T-post at 3.0m spacing
- Fastened to 14 gauge galvanized farm fence 1.2m high

\$10.68 per metre installed



## 36" HEIGHT LIGHT DUTY

- 36" height x 100 gram fabric silt cloth
- 36" wood post at 3.0m spacing
- Fastened to 36" height 100 Gram Fabric silt cloth

\$7.08 per metre installed



PROJECT PRICED ON CLEAR AND EASY ACCESS.

PROJECT TO BE MEASURED UPON COMPLETION AND CHARGED ACCORDINGLY.

ESTIMATES APPLY TO GTA AREA INSTALLATION, WITH NO ADD