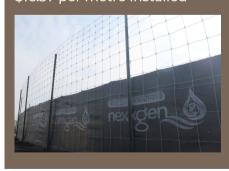

## 1.8M HEIGHT\* HEAVY DUTY

- 36" height x 100 gram fabric silt cloth
- 1.8m steel T-post at 2.0m spacing
- Fastened to 14 gauge galvanized farm fence 1.8m high

\$16.37 per metre installed